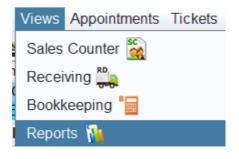

HITS contains different "views" for the various modules in the system, you may not use all modules or may not have permission to access certain modules or functions.

| Views       | Appointments        | Tickets |  |  |  |  |  |  |
|-------------|---------------------|---------|--|--|--|--|--|--|
| Sales       | Counter 🎇           |         |  |  |  |  |  |  |
| Recei       | ving                |         |  |  |  |  |  |  |
| Bookkeeping |                     |         |  |  |  |  |  |  |
| Repor       | rts 🚹               |         |  |  |  |  |  |  |
| Time        | Clock 谢             |         |  |  |  |  |  |  |
| Admir       | nistration & Utilit | ies 🍋   |  |  |  |  |  |  |