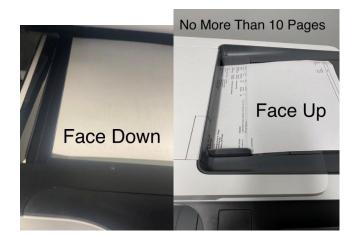

tomatically creates individual files

- documents can be fed using the auto-document feeder (ADF) on top of the scanner

- recommend that you do not scan more than 10-20 pages at a time

**Gills Multi-Page Documents** – Documents more than 1 page (i.e. a statement or invoice more than 1 page long)

- set does NOT require any adjustments or input by individual

- set allows multi-page documents like statements or invoices to be kept together as one file instead of creating each page as an individual file

- set allows you to run multiple page documents using auto-document feeder (ADF) on top of the scanner

#### SCAN DOCUMENTS:

1. On HP E52645, place the document face-down on the scanner glass, or put it face-up in the document feeder and adjust the paper guides to fit the document size.



2. From the Home Screen on the printer control panel, select the Quick Sets icon.



3. Select the Quick Set you wish to use: Gills Daily Deposit, Gills Invoices, or Gills Multi-Page Documents.



4. When the document is ready, select Send to email it.



Example of Quick Set Use for Gills Daily Deposits:

Place your daily deposit face down on the scanner and close the lid. On the control panel, navigate to the Quick Sets. Load the Quick Set "Gills Daily Deposits," and under the **File Name** where it says [Untitled] or [DEPOSIT DATE DD], you want to ERASE the existing file name and put in the correct information for your store's daily deposit. The Store # is programmed in the quick set, so only enter Date DD. Ex. 02-12-23 DD for the daily deposit for February 12, 2023. NOTE: If you do n