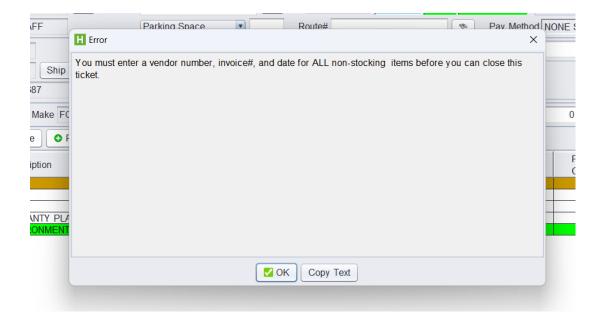

rocess Credit Card                        |

## n. Cashing Out / Closing Invoice

When the customer comes to pick up their vehicle, we will want to ensure their invoice is ready to cash out to get them out of the door quickly.

When a Workorder is marked complete by the shop, it is important to ensure all the required information is entered on the ticket. This may include requirements such as:

- Vehicle Mileage
- Entering vendor invoice #s for outside parts
- DOT# for tire installations

Or customer requirements such as:

- PO# for commercial customers
- Customer address
- Customer's payment

At any time, we can click the **Close** button, and the system will show us what is remaining left to complete on the ticket.



You may see a warning to clerical tasks to complete for the ticket





Once the ticket is ready to be closed, you can use the **Ticket Ready** checkbox to alert your team that the ticket is ready to be checked out.

(This is not a requirement but can help the front counter stay organized).

| Ticket Vie | ew/Edit (91)          |                          |                   |              |              |               |             |             |           |             |               |             |           |
|------------|-----------------------|--------------------------|-------------------|--------------|--------------|---------------|-------------|-------------|-----------|-------------|---------------|-------------|-----------|
| Main       | CLine Items Appointme | nts/Status Customer Info | Vehicle Info Payr | nents        |              |