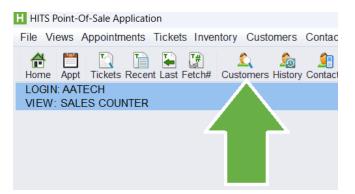

Appointments will be detailed further in the Appointment section of this guide (see the Table of Contents for page #).

If the customer does not have a scheduled appointment, go to the **Customer Lookup** icon on the toolbar to either find a return customer or add a new customer.

**Important!** It is recommended to ask the customer's phone. This will help you either find the retuning customer's record or quickly add the customer into the system.

Consider that even if the customer has not been in Gills Point S or [*acquired shop name*] they may have visited another shop in the nation that is now owned by Gills Point S so their information may already be in the system.

Type in the customer's phone number and hit ENTER (or click FIND).

>>> If the customer is found, click on the customer.

>>> If the customer is not found, click on the **Add Customer** button

After finding a return customer or adding a new customer, the **Customer Dashboard** will load. The Customer Dashboard will show