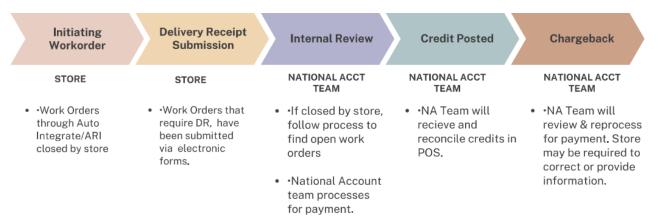

## **Cash Account**

Each store has a default CASH ACCOUNT which is the default customer if no customer is selected.

Invoices cannot be closed to the CASH ACCOUNT. The Workorder will need to contain an actual valid customer.