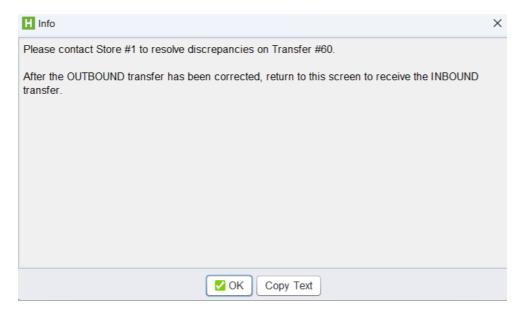

| .ts:-4 Cost:0.00 Wei<br>ise:-302.00 FET: 0.00 | -                   |                    |             |         |                   |
|                 | This matches what      |                                               | loes NOT match what |                    |             | Help    |                   |
|                 |                        |                                               | ides not match wha  |                    |             |         |                   |

Then click **YES** to finalize the transfer. This will finalize the transfer on both sides.

If the transfer does not match, click This does not match what was received.

Doing so will show this screen and require you resolve the transfer discrepancy with the other store or your District Manager.



# **Transfer Request**

The transfer process does not require a "request", however the system allows you to make a transfer request that will alert the OUTBOUND store what you are requesting.

From the Inventory Lookup screen (Main tab or Store Qtys tab), *right-click* on a product and select **Transfer Request.** 

|                |         | egative Quantiti<br>Shortcuts | ies Cutoff Date N/A<br>Find Services Find S | TireCAT Lookup by Raw Size<br>TireCAT Lookup by Manufacturer SKU# (Product | t #)             |
|----------------|---------|-------------------------------|---------------------------------------------|----------------------------------------------------------------------------|------------------|
| Inventory Scan | O Drive | Out Pricing I                 | n Process Mor