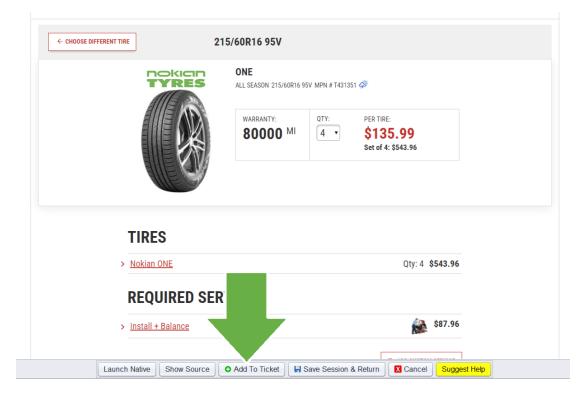

re Fitment TireCAT (powered by TireConnect) Raw Size ○ Size ○ Product ○ Description ○ Wheel ○ UD ○ A<sup>2</sup>
 duct O Alt Product 2 O MFG SKU O Barcode Tire Format O Wheel Format Cutoff Date N/A 💽 🤇 ✓ Show Zero & Negative Quantities O By Date Show GP% Find Find Package Shortcuts Find Services Find Specials cent Clear Input Clear Options Clear

**Important !** Using TireCAT (powered by TireConnect is HITS ensures your customers receive a seamless experience between your website and in-shop.

TireConnect can be used within HITS to create good, better, best quotes and source tires that you don't have in stock from approved suppliers.

To add a tire from TireCAT back to a ticket, first click **SEE-OUT-THE – DOOR-PRICE** 



Once the quote has pulled up, click the **Add To Ticket** button.



#### And then either to New Ticket or Add To Last Ticket.

Version 20250312



A pop-up will show how the item will be added to the ticket. If the item in Tire Connect matches a product code in your inventory, the product number will be added to the ticket.

If the item in Tire Connect does not match a product code in your inventory, the **OPT** (Outside Purchase Tire) product code will be used.

Click **SAVE** to add to ticket.

| H Set Outside | e Product Info             |                             |                 |                  |        |                    | × |
|---------------|----------------------------|-----------------------------|-----------------|------------------|--------|--------------------|---|
| Product # OF  | PT                         | C OPP# 1023419