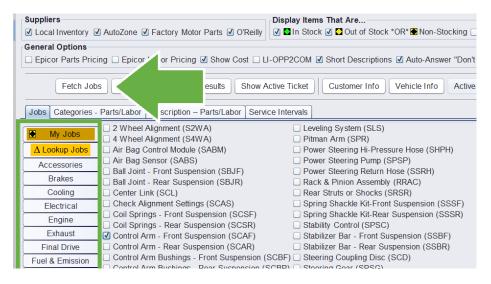

... or from the **Vehicle** menu, select the **Merge Vehicles** menu option.

| Vehicles   | Suppliers   | Links    | Set S |
|------------|-------------|----------|-------|
| Lookup     | ্           |          |       |
| All For C  | ustomer     |          |       |
| Dashboa    | rd (Edit)   |          |       |
| Add Veh    | icle        |          |       |
| Vehicle I  | History 🧠   |          |       |
| Vehicle \$ | Service Rer | minders  |       |
| CARFAX     | Service H   | istory 🖁 | TOOLS |
| Change     | Тад         |          |       |
| Change     | Owner       |          |       |
| Merge V    | ehicles     |          |       |