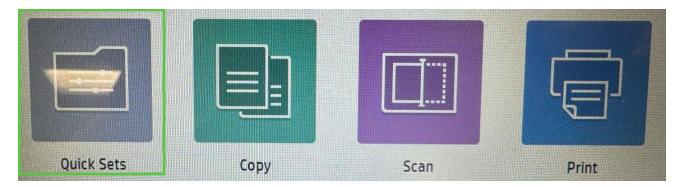

feeder (ADF) on top of the scanner

- recommend that you do not scan more than 10-20 pages at a time

**Gills Multi-Page Documents** – Documents more than 1 page (i.e. a statement or invoice more than 1 page long)

- set does NOT require any adjustments or input by individual

- set allows multi-page documents like statements or invoices to be kept together as one file instead of creating each page as an individual file

- set allows you to run multiple page documents using auto-document feeder (ADF) on top of the scanner

#### SCAN DOCUMENTS:

1. On HP E52645, place the document face-down on the scanner glass, or put it face-up in the document feeder and adjust the paper guides to fit the document size.



2. From the Home Screen on the printer control panel, select the Quick Sets icon.



3. Select the Quick Set you wish to use: Gills Daily Deposit, Gills Invoices, or Gills Multi-Page Documents.



4. When the document is ready, select Send to email it.



Example of Quick Set Use for Gills Daily Deposits:

Place your daily deposit face down on the scanner and close the lid. On the control panel, navigate to the Quick Sets. Load the Quick Set "Gills Daily Deposits," and under the **File Name** where it says [Untitled] or [DEPOSIT DATE DD], you want to ERASE the existing file name and put in the correct information for your store's daily deposit. The Store # is programmed in the quick set, so only enter Date DD. Ex. 02-12-23 DD for the daily deposit for February 12, 2023. NOTE: If you do not put in the correct information, it will not process the file.



If you only have