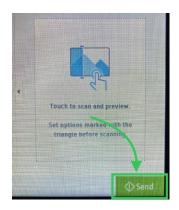

tatement or invoice more than 1 page long)

- set does NOT require any adjustments or input by individual

- set allows multi-page documents like statements or invoices to be kept together as one file instead of creating each page as an individual file

- set allows you to run multiple page documents using auto-document feeder (ADF) on top of the scanner

#### SCAN DOCUMENTS:

1. On HP E52645, place the document face-down on the scanner glass, or put it face-up in the document feeder and adjust the paper guides to fit the document size.



2. From the Home Screen on the printer control panel, select the Quick Sets icon.



3. Select the Quick Set you wish to use: Gills Daily Deposit, Gills Invoices, or Gills Multi-Page Documents.



4. When the document is ready, select Send to email it.



Example of Quick Set Use for Gills Daily Deposits:

Place your daily deposit face down on the scanner and close the lid. On the control panel, navigate to the Quick Sets. Load the Quick Set "Gills Daily Deposits," and under the **File Name** where it says [Untitled] or [DEPOSIT DATE DD], you want to ERASE the existing file name and put in the correct information for your store's daily deposit. The Store # is programmed in the quick set, so only enter Date DD. Ex. 02-12-23 DD for the daily deposit for February 12, 2023. NOTE: If you do not put in the correct information, it will not process the file.



If you only have 1 page for the daily deposit, hit Send.



If you have more than one page, "Touch the scan and preview" option, then on the left side of the panel, select the double page