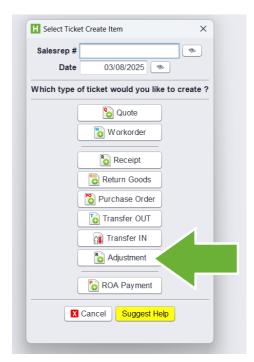

Many workflows will pass through the **Create Ticket** screen, in which you will need to add your Salesrep code and select whether you are creating a New Quote or New Workorder.

| Salesrep #   | <b>%</b>                             |
|--------------|--------------------------------------|
| Date         | 03/06/2025                           |
| Which type o | of ticket would you like to create ? |
|              | Quote                                |
|              | Workorder                            |
|              |                                      |
|              | ROA Payment                          |
|              | Cancel Suggest Help                  |