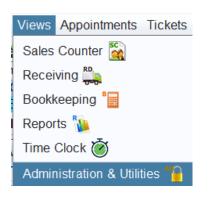

HITS contains different "views" for the various modules in the system, you may not use all modules or may not have permission to access certain modules or functions.

| Views       | Appointments        | Tickets |  |  |  |  |  |  |
|-------------|---------------------|---------|--|--|--|--|--|--|
| Sales       | Counter 🎇           |         |  |  |  |  |  |  |
| Recei       | ving                |         |  |  |  |  |  |  |
| Bookkeeping |                     |         |  |  |  |  |  |  |
| Repor       | rts 🚹               |         |  |  |  |  |  |  |
| Time        | Clock 谢             |         |  |  |  |  |  |  |
| Admir       | nistration & Utilit | ies 🍋   |  |  |  |  |  |  |