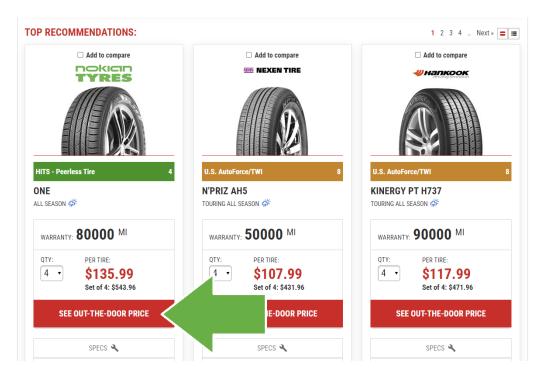

an - Sales Counter Customer JIMMY CARR (99999) 1 Inventory 2156016 Tire Fitment TireCAT (powered by TireConnect) Raw Size ○ Size ○ Product ○ Description ○ Wheel ○ UD ○ A<sup>2</sup>
 duct O Alt Product 2 O MFG SKU O Barcode Tire Format O Wheel Format Cutoff Date N/A 💽 🤇 ✓ Show Zero & Negative Quantities O By Date Show GP% Find Find Package Shortcuts Find Services Find Specials cent Clear Input Clear Options Clear

**Important !** Using TireCAT (powered by TireConnect is HITS ensures your customers receive a seamless experience between your website and in-shop.

TireConnect can be used within HITS to create good, better, best quotes and source tires that you don't have in stock from approved suppliers.

To add a tire from TireCAT back to a ticket, first click **SEE-OUT-THE – DOOR-PRICE** 



Once the quote has pulled up, click the **Add To Ticket** button.



#### And then either to New Ticket or Add To Last Ticket.

Version 20250312



A pop-up will show how the item will be added to the ticket. If the item in Tire Connect matches a product code in your inventory, the product number will be added to the ticket.

If the item in Tire Connect does not match a product code in your inventory, the **OPT** (Outside Purchase Tire) product code will be used.

Click **SAVE** to add to ticket.

| H Set Outside | e Product Info             |                             |                 |                  |        |                    | × |
|---------------|----------------------------|-----------------------------|-----------------|------------------|--------|--------------------|---|