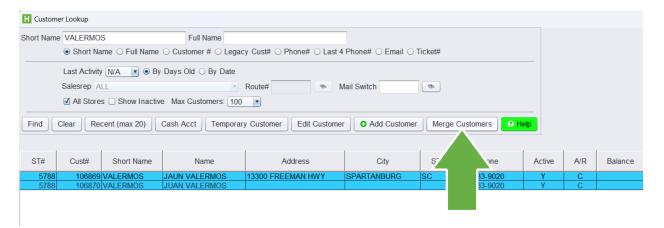

## **Merging Customers**

You may find duplicate customer records in your system. To fix these, you can highlight multiple customers from the Customer Lookup screen and click the **Merge Customers** button ...

... or from the **Customers** menu, select the **Merge Customers** menu option.

| Customers Contacts Vehicles Supplier |  |  |  |  |
|--------------------------------------|--|--|--|--|
| Lookup <u></u>                       |  |  |  |  |
| Lookup by #                          |  |  |  |  |
| Dashboard (Edit)                     |  |  |  |  |
| Customer History 👧                   |  |  |  |  |
| Annual Sales History                 |  |  |  |  |
| Monthly Sales History                |  |  |  |  |
| Account - Add                        |  |  |  |  |
| Account - View/Edit                  |  |  |  |  |
| Account - View/Edit Notes            |  |  |  |  |
| Account - A/R Info & Lookup 👧        |  |  |  |  |
| Account - A/R Info & Lookup Bal Fwd  |  |  |  |  |
| Reset To Cash Account 🍰              |  |  |  |  |
| Merge                                |  |  |  |  |

This will combine vehicles and history for the merged customers under the selected customer account.

You will not be able to merge customers who have an A/R account and/ or balance in file. Contact your Corporate Accounting Team if you noticed duplicate customer records for A/R accounts.