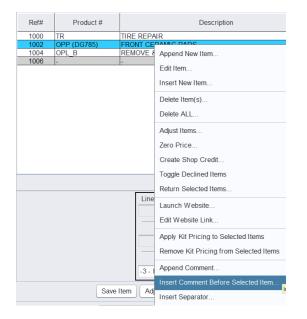

## TireCAT (TireConnect) > Add To Ticket

#### ServiceCAT or LubeCAT > Preview > Add To Ticket

| Local Inventory       AutoZone       Napa       OReilly Auto Parts       The Parts House       *Labor*       *Specifications*       Preview Selections       C Active         Add To Active Ticket       Add To Active Ticket | HITS Ticket |
|-------------------------------------------------------------------------------------------------------------------------------------------------------------------------------------------------------------------------------------------------------------------------------------------------------------------------------------------|-------------|
| Add To Active Ticket & Add To Active Ticket & Clear Add To Active Tic                                                                                                                                                                                                                                                                     |             |
|                                                                                                                                                                                                                                                                                                                                           | ket & Exit  |
| Product # Description Qty Price Registrer Unit Unit Price FET                                                                                                                                                                                                                                                                             | Amount      |
| QC785 CERAMIC DISC PADS 1.0 1.22.3600                                                                                                                                                                                                                                                                                                     | 22.36       |
| OPL_B REMOVE & REPLACE BRAKE SHOES &/OR PADS - A 1.8 82.0000                                                                                                                                                                                                                                                                              | 147.60      |
| <u>1.0</u>                                                                                                                                                                                                                                                                                                                                | 11.81       |
| SS99-3 SHOP SUPPLIES/ENVIRONMENT FEES 1.0 0                                                                                                                                                                                                                                                                                               | 11.81       |