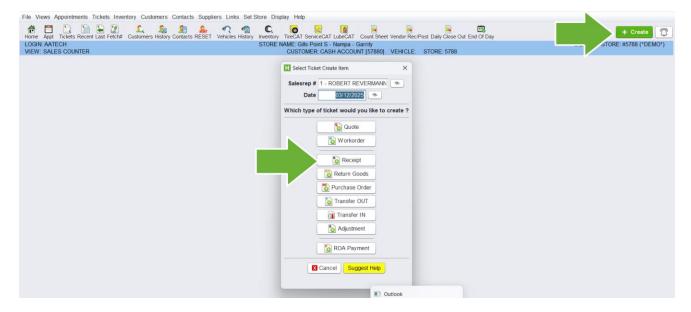

Many workflows will pass through the **Create Ticket** screen, in which you will need to add your Salesrep code and select whether you are creating a New Quote or New Workorder.

| Salesrep #   | <b>%</b>                             |
|--------------|--------------------------------------|
| Date         | 03/06/2025                           |
| Which type o | of ticket would you like to create ? |
|              | Quote                                |
|              | Workorder                            |
|              |                                      |
|              | ROA Payment                          |
|              | Cancel Suggest Help                  |