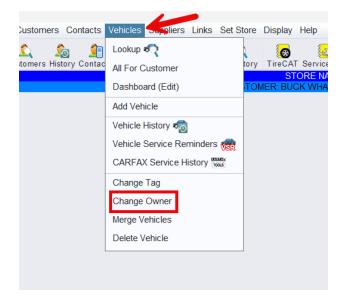

Like customer records, duplicate vehicle records can be merged, if found.

To fix these, you can highlight multiple vehicles from the Vehicle Lookup screen and click the **Merge Vehciles** button ...

| H Vehicle Looku | D        |                            |              |               |            |                 |                     | ×        |
|-----------------|----------|----------------------------|--------------|---------------|------------|-----------------|---------------------|----------|
| Search Key      |          |                            |              |               |            |                 |                     |          |
| ● TAG ○ VIN     | O BARCOD | E                          |              |               |            |                 |                     |          |
| Max Rows 50     | •        |                            |              |               |            |                 |                     |          |
| Find Clear      | Recent   | (max 100) All For Customer | Edit Vehicle | • Add Vehicle | Merge Sele | ected CARFAX To | ools Delete Vehicle | Help     |
|                 |          |                            |              |               |            |                 |                     |          |
| Tag             | Cust #   | Name                       | Short Name   | ST# Year      |            | Model           | Last Service Date   | Bar Code |
| CMD 336         | 785731   | JOSHUA SCHARFENBERG        | SCHARFENBE   | 44 2011       | Τυτι       | SIENNA          | 12/09/2024          |          |
| CMD336          | 785731   | JOSHUA SCHARFENBERG        | SCHARFENBE   | 44 2011       | TOY        | SIENNA          | 02/25/2025          |          |
| CMD336~1        | 785731   | JOSHUA SCHARFENBERG        | SCHARFENBE   | 44 2011       | TOY        | SEINNA          | 08/11/2021          |          |
| CMD336~2        | 785731   | JOSHUA SCHARFENBERG        | SCHARFENBE   | 44 2011       | TOY        | SEINNA          | 06/18/2021          |          |
| CMD336~3        | 785731   | JOSHUA SCHARFENBERG        | SCHARFENBE   | 44 2011       | TOYOTA     | SEINNA          | 06/16/2021          |          |

... or from the **Vehicle** menu, select the **Merge Vehicles** menu option.

| Vehicles   | Suppliers   | Links    | Set S |
|------------|-------------|----------|-------|
| Lookup     | ্           |          |       |
| All For C  | ustomer     |          |       |
| Dashboa    | rd (Edit)   |          |       |
| Add Veh    | icle        |          |       |
| Vehicle I  | History 🧠   |          |       |
| Vehicle \$ | Service Rer | minders  |       |
| CARFAX     | Service H   | istory 🖁 | TOOLS |
| Change     | Тад         |          |       |
| Change     | Owner       |          |       |
| Merge V    | ehicles     |          |       |

This will combine vehicles and history under the selected vehicle.