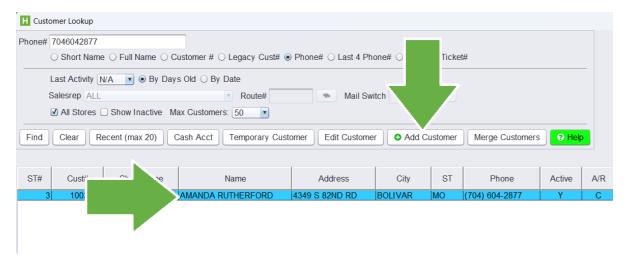

Type in the customer's phone number and hit ENTER (or click FIND).

>>> If the customer is found, click on the customer.

>>> If the customer is not found, click on the **Add Customer** button

After finding a return customer or adding a new customer, the **Customer Dashboard** will load. The Customer Dashboard will show

## **Merging Customers**

You may find duplicate customer records in your system. To fix these, you can highlight multiple customers from the Customer Lookup screen and click the **Merge Customers** button ...