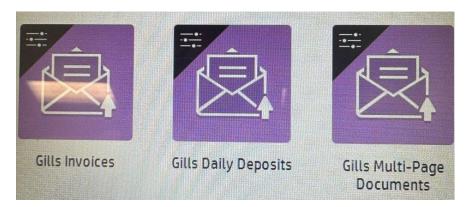

lti-Page Documents** – Documents more than 1 page (i.e. a statement or invoice more than 1 page long)

- set does NOT require any adjustments or input by individual

- set allows multi-page documents like statements or invoices to be kept together as one file instead of creating each page as an individual file

- set allows you to run multiple page documents using auto-document feeder (ADF) on top of the scanner

#### SCAN DOCUMENTS:

1. On HP E52645, place the document face-down on the scanner glass, or put it face-up in the document feeder and adjust the paper guides to fit the document size.



2. From the Home Screen on the printer control panel, select the Quick Sets icon.



3. Select the Quick Set you wish to use: Gills Daily Deposit, Gills Invoices, or Gills Multi-Page Documents.



4. When the document is ready, select Send to email it.



Example of Quick Set Use for Gills Daily Deposits:

Place your daily deposit face down on the scanner and close the lid. On the control panel, navigate to the Quick Sets. Load the Quick Set "Gills Daily Deposits," and under the **File Name** where it says [Untitled] or [DEPOSIT DATE DD], you want to ERASE the existing file name and put in the correct information for your store's daily deposit. The Store # is programmed in the quick set, so only enter Date DD. Ex. 02-12-23 DD for the daily deposit for February 12, 2023. NOTE: If you do not put in the correct information, it will not process the file.



If you only have 1 page for the daily deposit, hit Send.



If you have more than one page, "Touch the scan and preview" option,